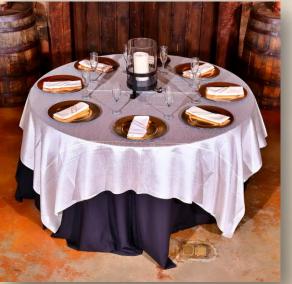

Agave Estates Included Linens

Your package includes any combination of: Underlays: Ivory or Black Overlays: Ivory, Black, or Taupe Napkins: Ivory or Black Chargers: Silver or Gold Centerpieces: Up to <u>15</u> Tall & <u>15</u> Short Lanterns

## Ivory Under, Ivory Over









# Ivory Under, Taupe Over









### Ivory Under, Black Over









## Black Under, Ivory Over









### Black Under, Taupe Over









### Black Under, Black Over









Napkin Fold Options

### Double Pocket on Charger









## Draped Under Charger









## Belted on Charger









### Fleur Dis Lis in Champagne Glass









### Fleur Dis Lis on Charger









## Fan in Champagne Glass









## Fan on Charger