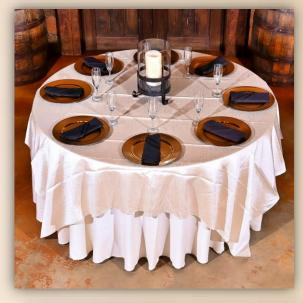

Agave Estates Included Linens

Your package includes any combination of: Underlays: Ivory or Black Overlays: Ivory, Black, or Taupe Napkins: Ivory or Black Chargers: Silver or Gold Centerpieces: Up to <u>15</u> Tall & <u>15</u> Short Lanterns

## Ivory Under, Ivory Over









# Ivory Under, Taupe Over









### Ivory Under, Black Over









## Black Under, Ivory Over









### Black Under, Taupe Over









### Black Under, Black Over









Napkin Fold Options

### Double Pocket on Charger









## Draped Under Charger









## Belted on Charger









### Fleur Dis Lis in Champagne Glass









### Fleur Dis Lis on Charger









## Fan in Champagne Glass









## Fan on Charger