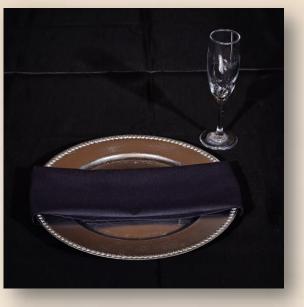

Agave Estates Included Linens

Your package includes any combination of: Underlays: Ivory or Black Overlays: Ivory, Black, or Taupe Napkins: Ivory or Black Chargers: Silver or Gold Centerpieces: Up to <u>15</u> Tall & <u>15</u> Short Lanterns

## Ivory Under, Ivory Over









# Ivory Under, Taupe Over









### Ivory Under, Black Over









## Black Under, Ivory Over









### Black Under, Taupe Over









### Black Under, Black Over









Napkin Fold Options

### Double Pocket on Charger









## Draped Under Charger









## Belted on Charger









### Fleur Dis Lis in Champagne Glass









### Fleur Dis Lis on Charger









## Fan in Champagne Glass









## Fan on Charger