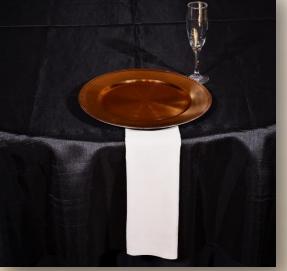

Agave Estates Included Linens

Your package includes any combination of: Underlays: Ivory or Black Overlays: Ivory, Black, or Taupe Napkins: Ivory or Black Chargers: Silver or Gold Centerpieces: Up to <u>15</u> Tall & <u>15</u> Short Lanterns

## Ivory Under, Ivory Over









# Ivory Under, Taupe Over









### Ivory Under, Black Over









## Black Under, Ivory Over









### Black Under, Taupe Over









### Black Under, Black Over









Napkin Fold Options

### Double Pocket on Charger









## Draped Under Charger









## Belted on Charger









### Fleur Dis Lis in Champagne Glass









### Fleur Dis Lis on Charger









## Fan in Champagne Glass









## Fan on Charger