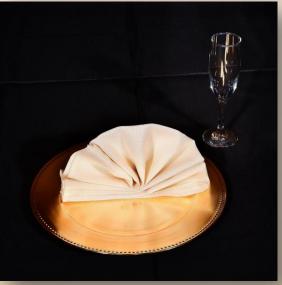

Agave Estates Included Linens

Your package includes any combination of: Underlays: Ivory or Black Overlays: Ivory, Black, or Taupe Napkins: Ivory or Black Chargers: Silver or Gold Centerpieces: Up to <u>15</u> Tall & <u>15</u> Short Lanterns

## Ivory Under, Ivory Over









# Ivory Under, Taupe Over









### Ivory Under, Black Over









## Black Under, Ivory Over









### Black Under, Taupe Over









### Black Under, Black Over









Napkin Fold Options

### Double Pocket on Charger









## Draped Under Charger









## Belted on Charger









### Fleur Dis Lis in Champagne Glass









### Fleur Dis Lis on Charger









## Fan in Champagne Glass









## Fan on Charger