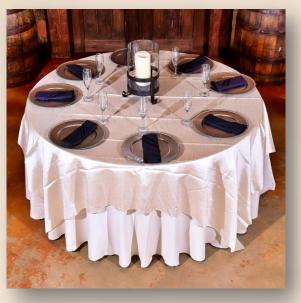

Agave Estates Included Linens

Your package includes any combination of: Underlays: Ivory or Black Overlays: Ivory, Black, or Taupe Napkins: Ivory or Black Chargers: Silver or Gold Centerpieces: Up to <u>15</u> Tall & <u>15</u> Short Lanterns

## Ivory Under, Ivory Over









# Ivory Under, Taupe Over









### Ivory Under, Black Over









## Black Under, Ivory Over









### Black Under, Taupe Over









### Black Under, Black Over









Napkin Fold Options

### Double Pocket on Charger









## Draped Under Charger









## Belted on Charger









### Fleur Dis Lis in Champagne Glass









### Fleur Dis Lis on Charger









## Fan in Champagne Glass









## Fan on Charger